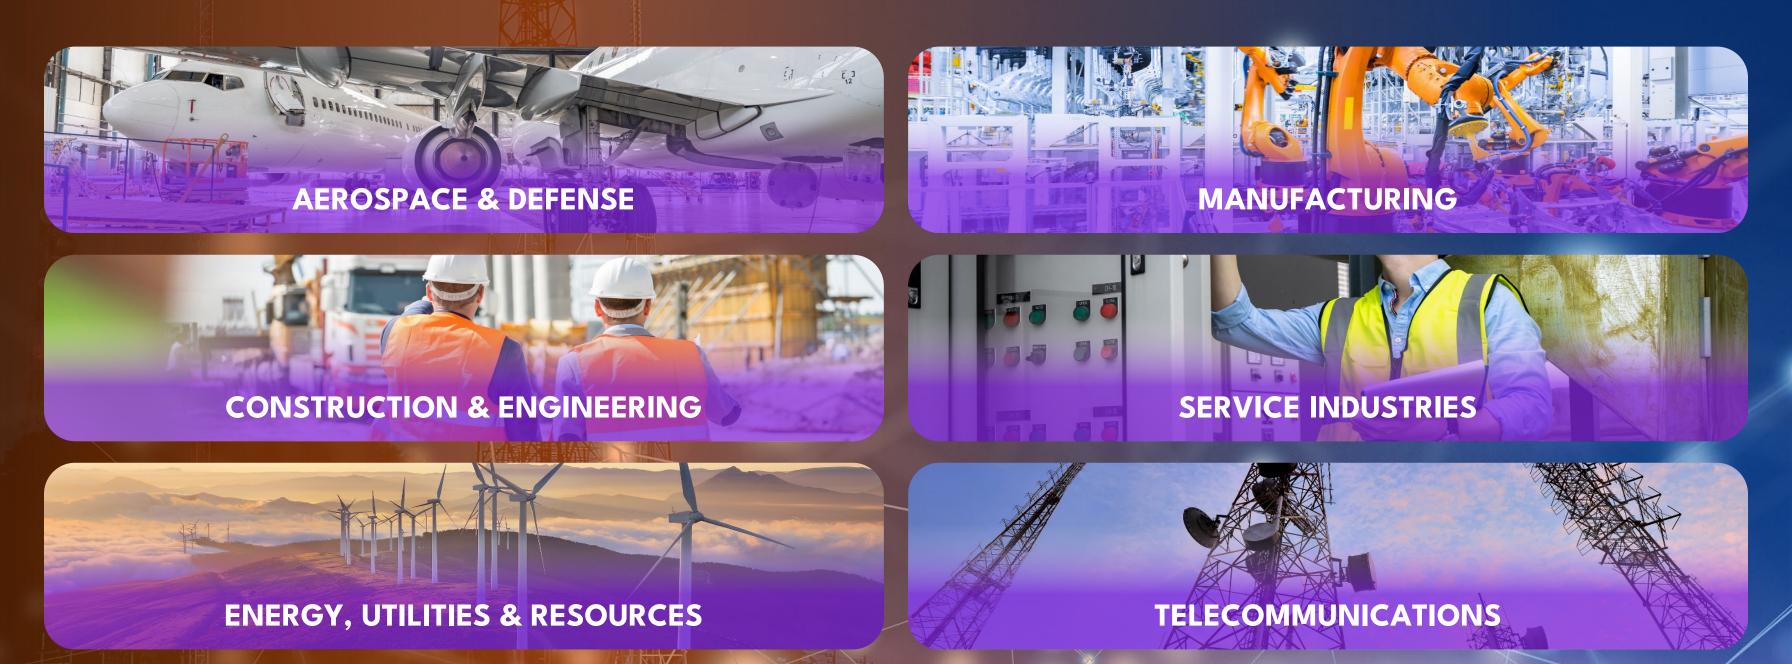

## IFS INDUSTRY FOCUS

As a versatile ERP solution, IFS Cloud is utilised across these six key verticals: Aerospace & Defense, Manufacturing, Construction & Engineering, Service Industries, Energy, Utilities & Resources, and Telecommunications.