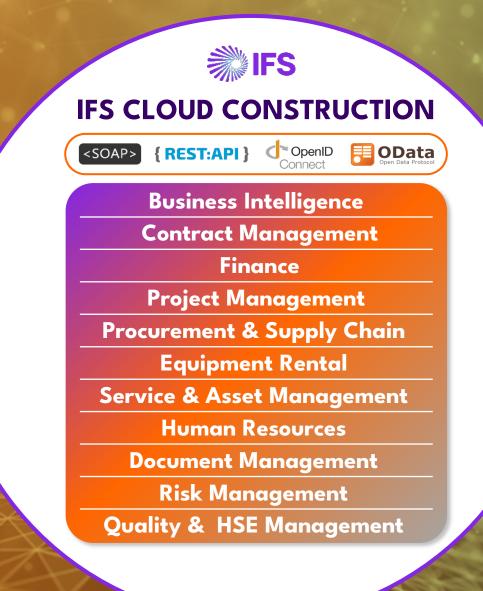

# IFS CONSTRUCTION SOLUTION CONSTRUCTION

Construction organisations that implement IFS Cloud can benefit from the breadth and depth of essential modules, serving as the backbone to your organisation's growth by providing a robust foundation for streamlined operations and dynamic scalability.