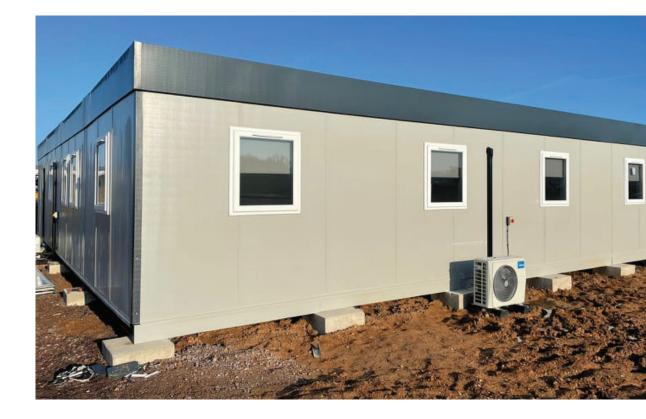

## MODULAR BUILDINGS

Modular buildings provide an economic, quick and flexible solution for increasing office space, classroom space, reception areas, toilet blocks, kitchen areas and many more uses.

## PORTABLE BUILDINGS

Portable buildings provide an economic, quick and flexible solution for increasing accommodation space for areas such as; extra classroom space, extra office space, receptions space storage space and many more uses.