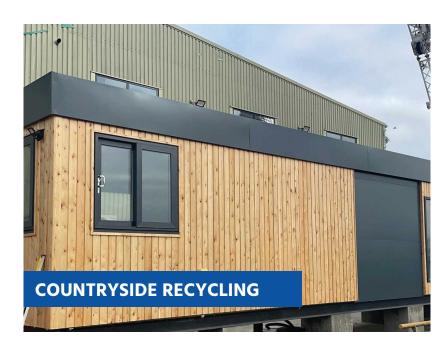

## SOME OF OUR INSTALLATIONS

15M x 3M Staff Office with Toilet, Open Plan Kitchen Facilities & Breakfast Bar.

New Car Sales Office, 40ft x 12ft, Plastisol Jackleg Building with kitchen facility.

13 unit Jack-leg office & welfare accommodation including double storey building