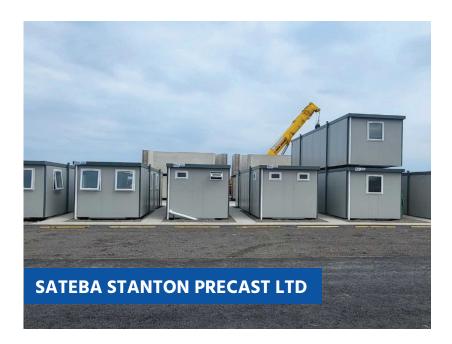

## SOME OF OUR INSTALLATIONS

15M x 3M Staff Office with Toilet, Open Plan Kitchen Facilities & Breakfast Bar.

New Car Sales Office, 40ft x 12ft, Plastisol Jackleg Building with kitchen facility.

13 unit Jack-leg office & welfare accommodation including double storey building