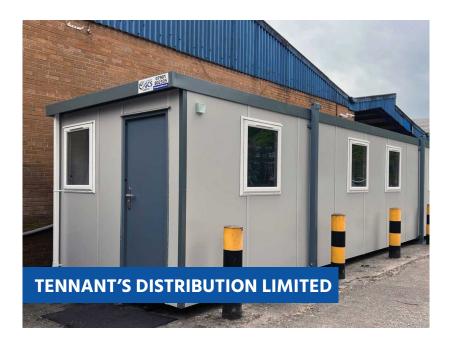

i-vandal unit is an ideal choice when extra security is required. All windows have anti-vandal metal shutters, and all doors have extra locking points. All buildings serve the same purpose as portable cabins, with the advantage of giving that extra bit of security.



### **GCS Cabins** LTD

06

## Individual. Design your own interiors

GCS Cabins LTD

07



## SOME OF OUR INSTALLATIONS



15M x 3M Staff Office with Toilet, Open Plan Kitchen Facilities & Breakfast Bar.



New Car Sales Office, 40ft x 12ft, Plastisol Jackleg Building with kitchen facility.





13 unit Jack-leg office & welfare accommodation including double storey building

"GCS were accommodating & friendly, I would happily recommend them. Top marks for being considerate and helpful and responsive in all communications"



36ft x 10ft plastisol jackleg building with kitchen facility.

## WHAT OUR CLIENT SAYS

From the first enquiry we felt that GCS could not do anymore to make sure the cabin was exactly as we wanted. Nothing seemed to be too much trouble.

## Andrew James Cars

I could not fault anything with the ease of the process, your communication was second to none. I certainly would recommend the service you provided.

### **Beavertown Brewery**

GCS made the whole process swift and seamless, as a very busy business, this was invaluable to us. Thrilled with the crisp finish & incredible speed of completion.

## Grazers of Ashby Parva





## Join our happy clients Arrange a quote today!







GCS Cabins Ltd Office 4 Bramley House, Bramley Road, Long Eaton, NG10 3SX 01157 080 196

www.gcscabins.co.u