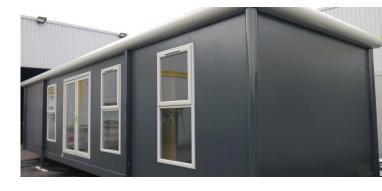

## ANTI-VANDAL BUILDINGS

An anti-vandal unit is an ideal choice when extra security is required. All windows have anti-vandal metal shutters, and all doors have extra locking points. All buildings serve the same purpose as portable cabins, with the advantage of giving that extra bit of security.