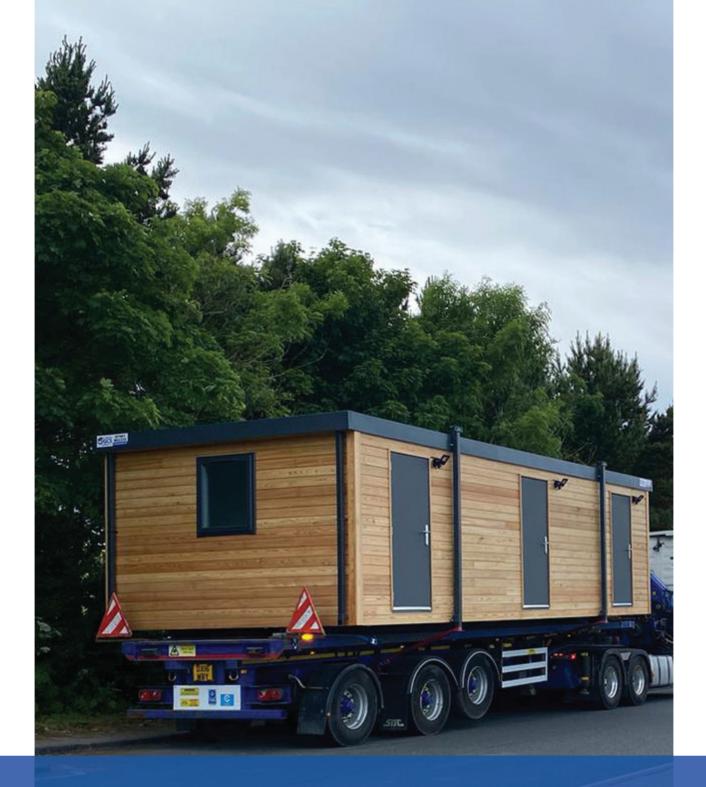

## PORTABLE BUILDINGS

Portable buildings provide an economic, quick and flexible solution for increasing accommodation space for areas such as; extra classroom space, extra office space, receptions space storage space and many more uses.

## SOME OF OUR INSTALLATIONS

15M x 3M Staff Office with Toilet, Open Plan Kitchen Facilities & Breakfast Bar.

New Car Sales Office, 40ft x 12ft, Plastisol Jackleg Building with kitchen facility.

13 unit Jack-leg office & welfare accommodation including double storey building