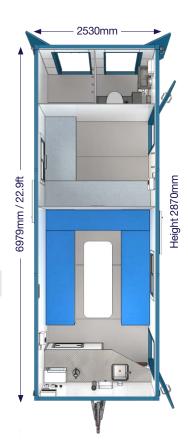

## EXTRA-LARGE

All the benefits of a static unit with the flexibility of a towable trailer. Mobile self contained welfare facilities, canteen, office and toilet.

Ideal for any size or type of site.

# **Easy**Cabin **Eccsmart** 9

3000kg Gross weight 2733kg Unladen weight