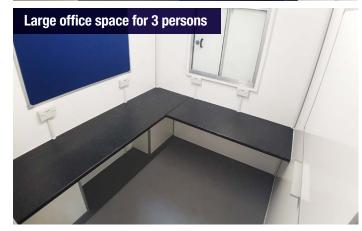

#### **Facilities**

- O Easy to use canteen facilities: kettle & microwave
- Extra-LARGE & comfortable seating area
- Large office space
- 0 Warm water washing facilities
- Recirculating toilet
- Forearm wash basin
- O All interior and exterior surfaces are tough, durable and wipe clean
- O Spacious drying room with hanging clothes facility