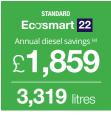

#### **Energy savings** Compared to a standard 6Kva system.

HEATING UPGRADE

ECO'SMART 22 Air **3.892** litres