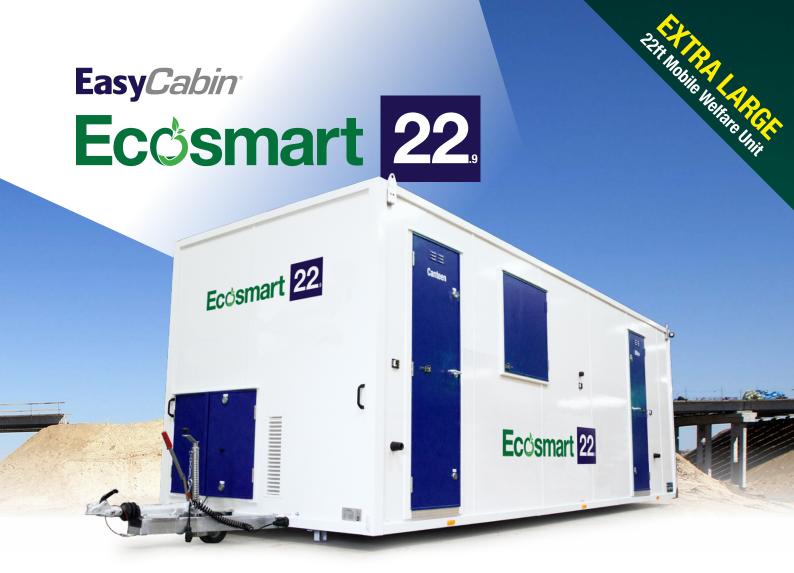

## EXTRA-LARGE

All the benefits of a static unit with the flexibility of a towable trailer. Mobile self contained welfare facilities, canteen, office and toilet.

Ideal for any size or type of site.

# **Easy**Cabin **Eccsmart** 9

3000kg Gross weight 2733kg Unladen weight