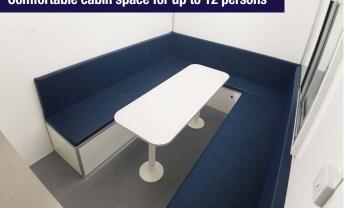

#### **Facilities**

- O Easy to use canteen facilities: kettle & microwave
- Extra-LARGE & comfortable seating area
- Large office space
- 0 Warm water washing facilities
- Recirculating toilet
- Forearm wash basin
- O All interior and exterior surfaces are tough, durable and wipe clean
- O Spacious drying room with hanging clothes facility