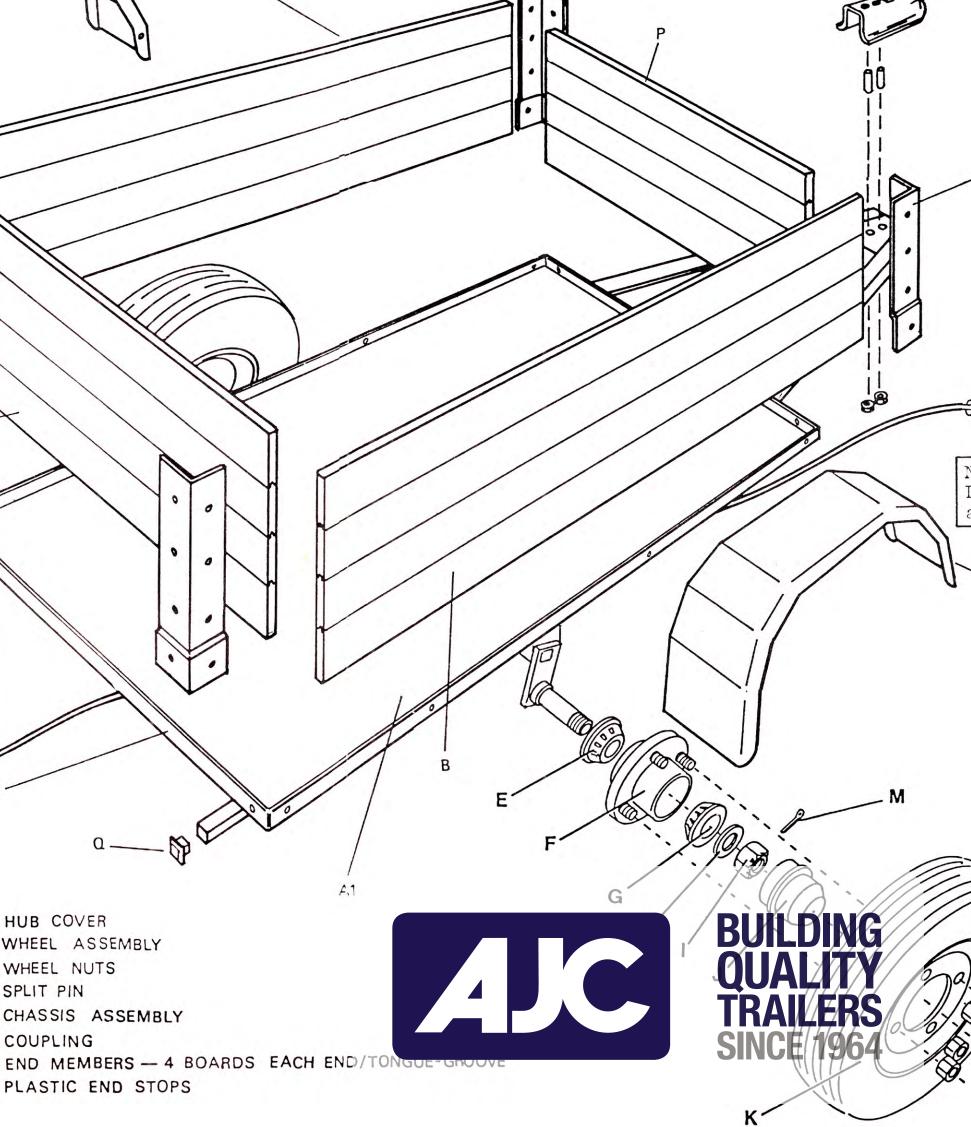

### Building Quality **Trailers for**

KEY TO COMPONENTS ETS SEMB CORE EACH SIDE/TONGLE- GROOVE

- HUB COVER
- WHEEL ASSEMBLY
- WHEEL NUTS
- SPLIT PIN M
- CHASSIS ASSEMBLY
- COUPLING
- PLASTIC END STOPS Q

HUB

BEARING

WASHER

CASTLE NUT